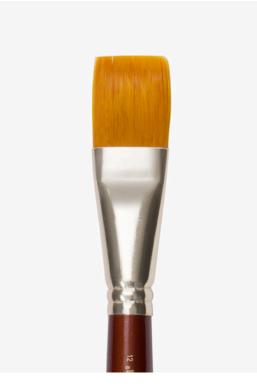

#### Brush set -Round + Flat ( Round - 0,2,4 6, Flat - 2,6,8) <u>https://amzn.in/d/boq5s0r</u>

#### https://amzn.in/d/bnXnbx2

Camlin Synthetic golden series 12 no flat brush

https://www.kokuyocamlin.com/camel/brushes/synth etic-gold-brushes/individual/individual-brush-withbrush-no-12-flat-series-67